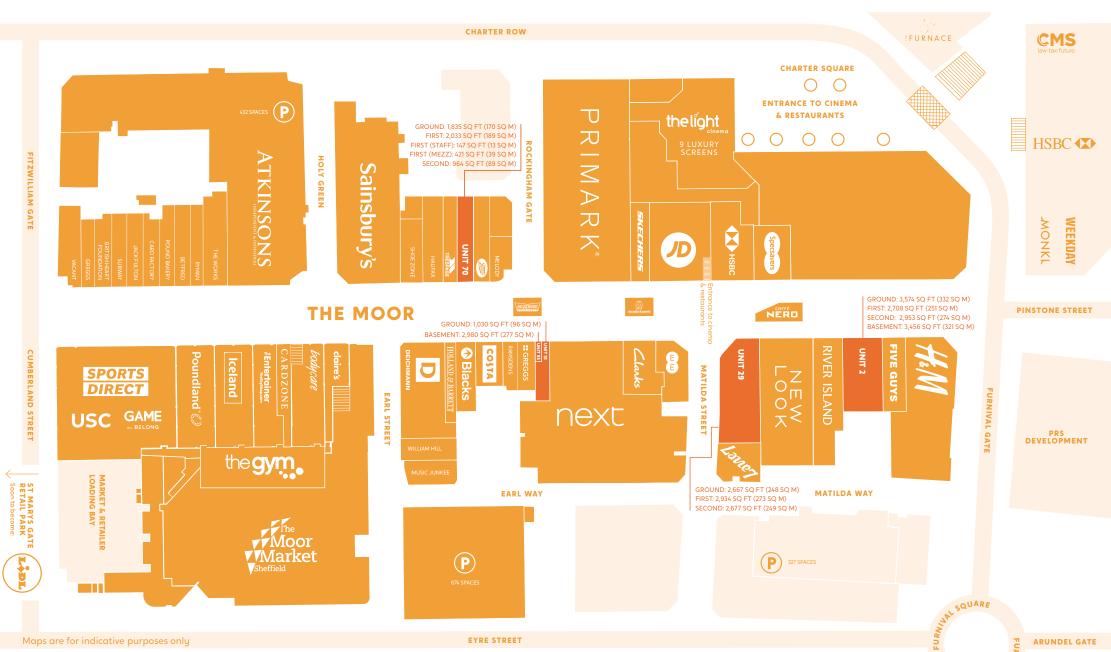

Shops, restaurants, cafés & experiences sustain our visitors, making The Moor a vibrant, mixed-use destination for Sheffield City Centre.

The Moor, Sheffield City Centre's leading retail, leisure & F&B destination.

#### **CHARTER ROW**