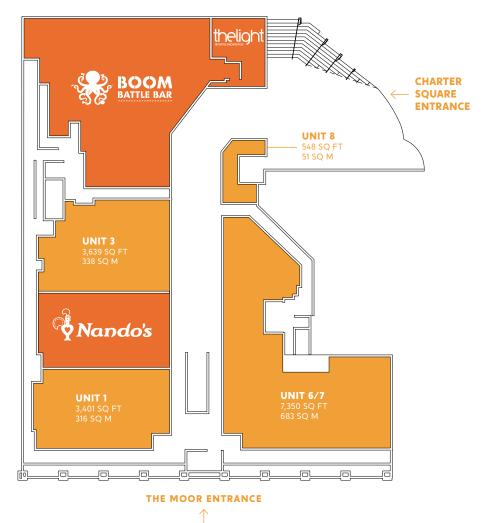

Shops, restaurants, cafés & experiences sustain our visitors, making The Moor a vibrant, mixed-use destination for Sheffield City Centre.

The Moor, Sheffield City Centre's leading retail, leisure & F&B destination.