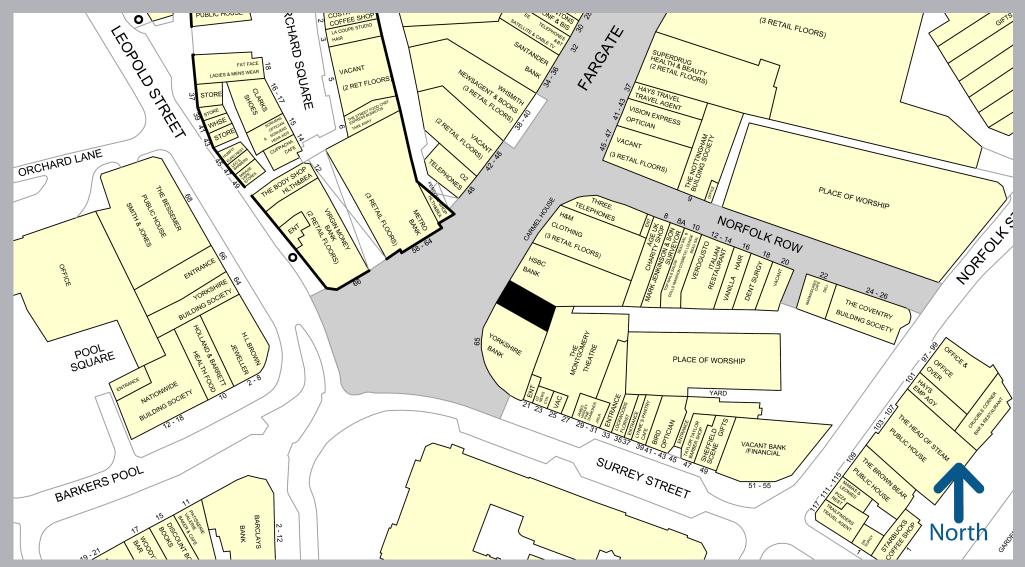

#### Location

Sheffield is the principal city of South Yorkshire with a population in excess of 520,000 persons. Carmel House is a landmark building at the top of Fargate, the city centre's prime retail pitch, close to the junction with Pinstone Street & opposite Orchard Square Shopping Centre. Occupiers in the immediate vicinity include the likes of H&M, 3 Store, Superdrug, Marks & Spencer, WH Smith, Metro Bank and Vision Express. Sheffield City Council's Heart of the City II development, a mixed use retail/leisure/office/residential scheme, is on a site adjacent to the top end of Fargate/Pinstone Street.