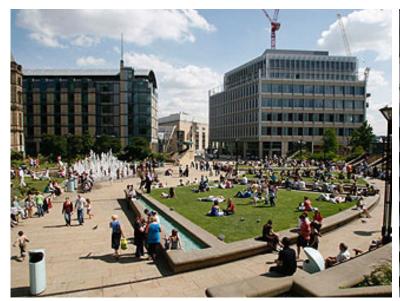

# Sheffield // Steel City ..

with chimney stacks no more, a modern cityscape meets the stunning backdrop of the Peak District