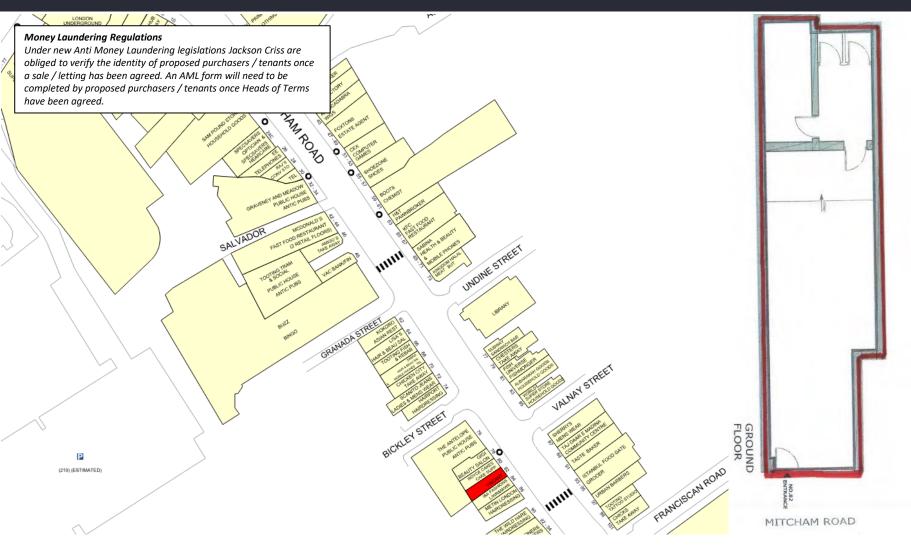

82 MITCHAM ROAD, TOOTING, LONDON, SW17 9NG

• Subject property is situated on Mitcham Road, close to the junction with Tooting High Street

## **RENT**

£32,500 per annum exclusive.

FLOOR AREAS SQ FT/SQ M GF: 530 sq ft 49.2 sq m