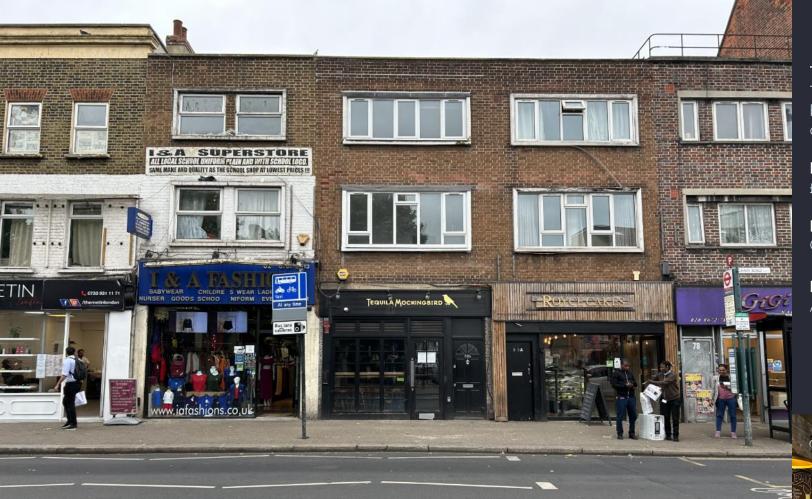

82 MITCHAM ROAD, TOOTING, LONDON, SW17 9NG

• Subject property is situated on Mitcham Road, close to the junction with Tooting High Street

## • Tooting Broadway Underground Station (Northern Line) is located a short walk away from the premises. • Nearby occupiers include McDonalds, CeX, Specsavers, Primark and Sainsburys amongst

License to operate and sell alcohol until 2am on Friday and Saturday

and Garratt Lane.

others

**JACKSON** 

www.jacksoncriss.co.uk 4th Floor 32 Brook Street London W1K 5DH +44(0)20 7637 7100