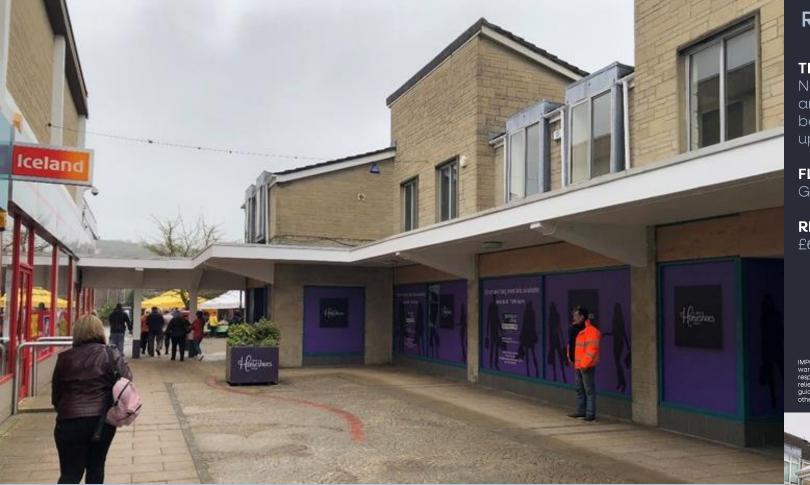

## FIRST FLOOR, THREE HORSESHOES WALK SHOPPING CENTRE, WARMINSTER

- First floor leisure opportunity.
- Three Horseshoes Walk is the prime retail offer within the town.
- The scheme adjoins a free car park providing 200 spaces.
- Under the new E Use Class the property could be used as a shop, café, restaurant, nursery or gym without the need for a planning application.

## FIRST FLOOR, THREE HORSESHOES WALK SHOPPING CENTRE, WARMINSTER

## UNIT 4, THREE HORSESHOES WALK SHOPPING CENTRE, WARMINSTER

- Three Horseshoes Walk is the prime retail offer within the town.
- The scheme adjoins a free car park providing 200 spaces.
- Occupiers within the scheme include WH Smith, Superdrug & Costa.

## UNIT 4, THREE HORSESHOES WALK SHOPPING CENTRE, WARMINSTER