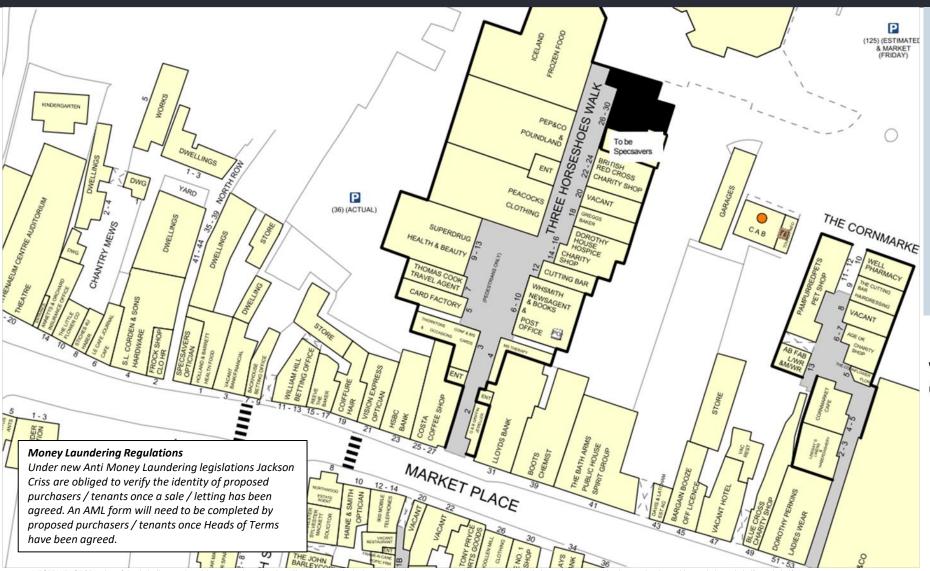

### UNIT 20, THREE HORSESHOES WALK SHOPPING CENTRE, WARMINSTER

- Three Horseshoes Walk is the prime retail offer within the town.
- The scheme adjoins a free car park providing 200 spaces.
- Occupiers within the scheme include WH Smith, Superdrug & Costa.

## UNIT 20, THREE HORSESHOES WALK SHOPPING CENTRE, WARMINSTER

## UNIT 26/30, THREE HORSESHOES WALK SHOPPING CENTRE, WARMINSTER

- Three Horseshoes Walk is the prime retail offer within the town.
- The scheme adjoins a free car park providing 200 spaces.
- Occupiers within the scheme include WH Smith, Superdrug & Costa.

# UNIT 26/30, THREE HORSESHOES WALK SHOPPING CENTRE, WARMINSTER