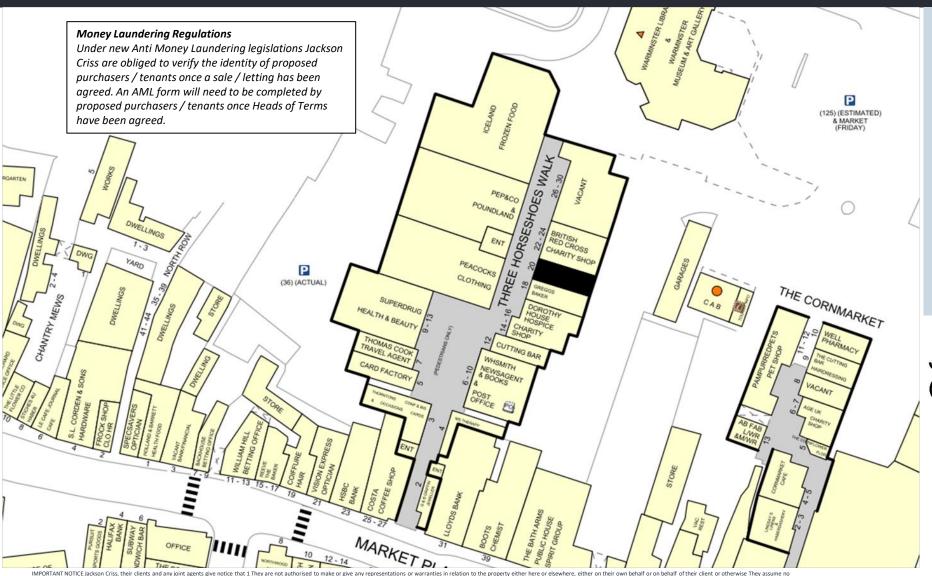

## FIRST FLOOR, THREE HORSESHOES WALK SHOPPING CENTRE, WARMINSTER

- First floor leisure opportunity.
- Three Horseshoes Walk is the prime retail offer within the town.
- The scheme adjoins a free car park providing 200 spaces.
- Under the new E Use Class the property could be used as a shop, café, restaurant, nursery or gym without the need for a planning application.

## FIRST FLOOR, THREE HORSESHOES WALK SHOPPING CENTRE, WARMINSTER

## UNIT 4, THREE HORSESHOES WALK SHOPPING CENTRE, WARMINSTER

- Three Horseshoes Walk is the prime retail offer within the town.
- The scheme adjoins a free car park providing 200 spaces.
- Occupiers within the scheme include WH Smith, Superdrug & Costa.

## UNIT 4, THREE HORSESHOES WALK SHOPPING CENTRE, WARMINSTER

### UNIT 20, THREE HORSESHOES WALK SHOPPING CENTRE, WARMINSTER

- Three Horseshoes Walk is the prime retail offer within the town.
- The scheme adjoins a free car park providing 200 spaces.
- Occupiers within the scheme include WH Smith, Superdrug & Costa.

## UNIT 20, THREE HORSESHOES WALK SHOPPING CENTRE, WARMINSTER

## UNIT 26/30, THREE HORSESHOES WALK SHOPPING CENTRE, WARMINSTER

- Three Horseshoes Walk is the prime retail offer within the town.
- The scheme adjoins a free car park providing 200 spaces.
- Occupiers within the scheme include WH Smith, Superdrug & Costa.

# UNIT 26/30, THREE HORSESHOES WALK SHOPPING CENTRE, WARMINSTER