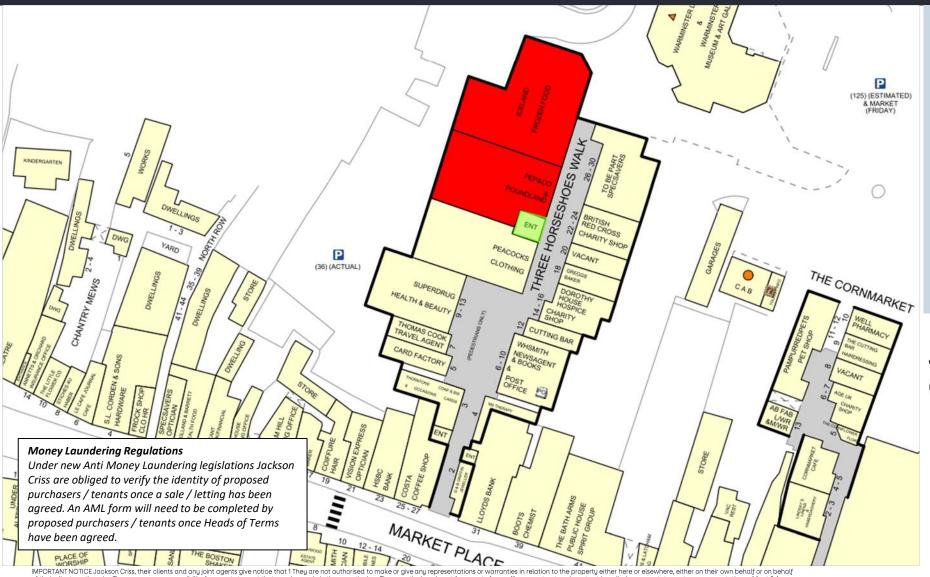

### UNIT 20, THREE HORSESHOES WALK SHOPPING CENTRE, WARMINSTER

- Three Horseshoes Walk is the prime retail offer within the town.
- The scheme adjoins a free car park providing 200 spaces.
- Occupiers within the scheme include WH Smith, Superdrug & Costa.

## UNIT 20, THREE HORSESHOES WALK SHOPPING CENTRE, WARMINSTER

## UNIT 26/30, THREE HORSESHOES WALK SHOPPING CENTRE, WARMINSTER

- Three Horseshoes Walk is the prime retail offer within the town.
- The scheme adjoins a free car park providing 200 spaces.
- Occupiers within the scheme include WH Smith, Superdrug & Costa.

# UNIT 26/30, THREE HORSESHOES WALK SHOPPING CENTRE, WARMINSTER