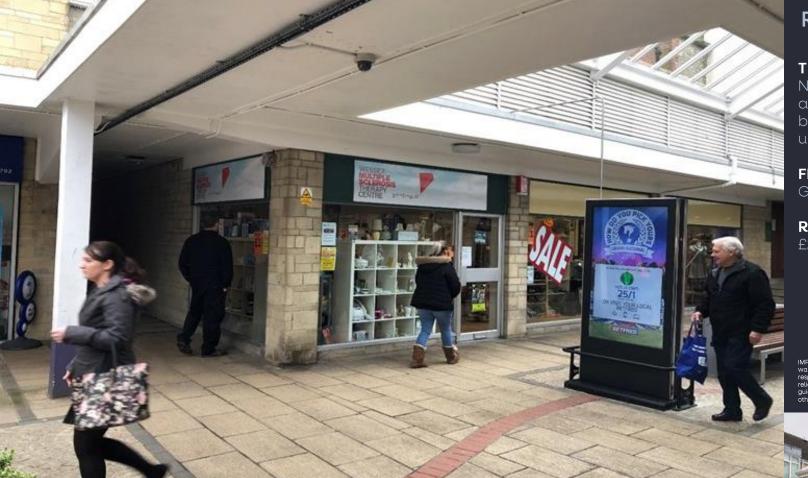

### UNIT 20, THREE HORSESHOES WALK SHOPPING CENTRE, WARMINSTER

- Three Horseshoes Walk is the prime retail offer within the town.
- The scheme adjoins a free car park providing 200 spaces.
- Occupiers within the scheme include WH Smith, Superdrug & Costa.

## UNIT 20, THREE HORSESHOES WALK SHOPPING CENTRE, WARMINSTER