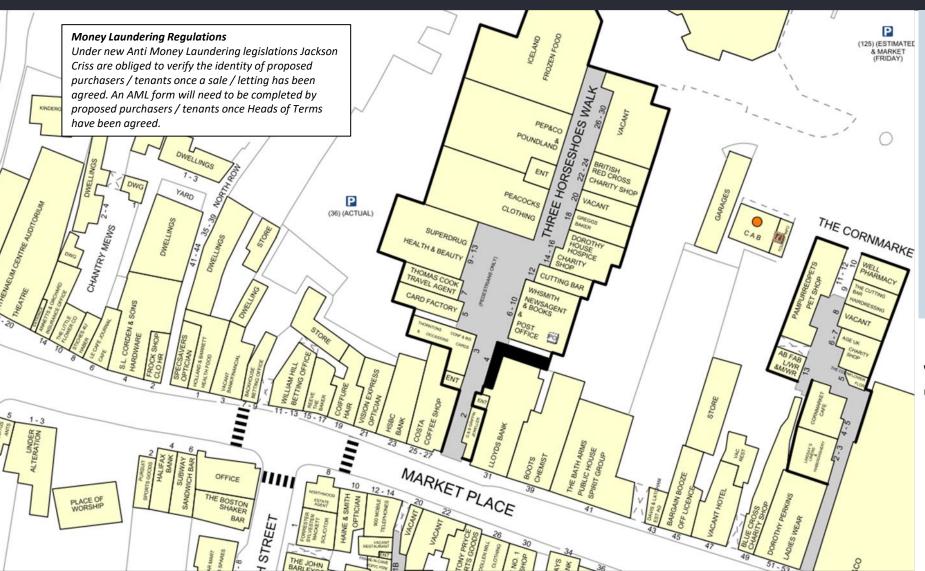

## UNIT 4, THREE HORSESHOES WALK SHOPPING CENTRE, WARMINSTER

- Three Horseshoes Walk is the prime retail offer within the town.
- The scheme adjoins a free car park providing 200 spaces.
- Occupiers within the scheme include WH Smith, Superdrug & Costa.

## UNIT 4, THREE HORSESHOES WALK SHOPPING CENTRE, WARMINSTER