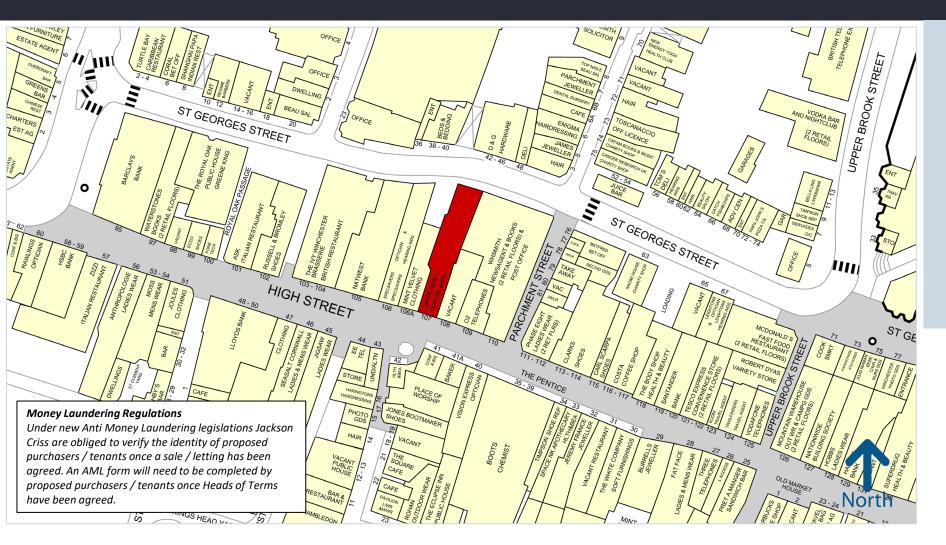

## 107A HIGH STREET, WINCHESTER

- Available due to abortive negotiations
- Located in a prime pedestrianised location in the cathedral city, which is most affluent of PROMIS Centres with per capital retail spending significantly above the PROMIS average.
- Nearby retailers include Russell & Bromley, The Ivy, White Stuff, Cath Kidston, Joules, Phase Eight and Caffe Nero.
- Under Use Class E, the property could be used as a shop, café, restaurant or gym. Other uses may be considered STPP.

# 107A HIGH STREET, WINCHESTER