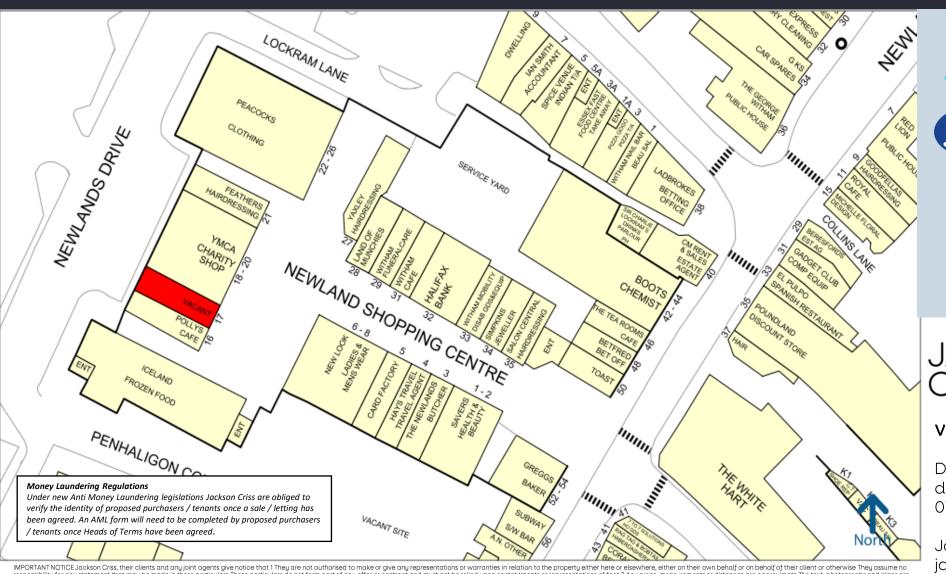

## **UNIT 17 NEWLANDS CENTRE, WITHAM CM8 2AP**

- Witham is an attractive town between Chelmsford and Colchester on the A12.
- Situated close to main car park with Boots, Peacocks and Halifax.
- Approximately 40,000 people living within a 10 minute drive time.
- Occupiers within the scheme include Card Factory, Hays Travel & Savers.
- Under the new E Use Class the property could be used as a shop, café, restaurant, without the need for a planning application.

## **UNIT 17, NEWLANDS CENTRE, WITHAM CM8 2AP**