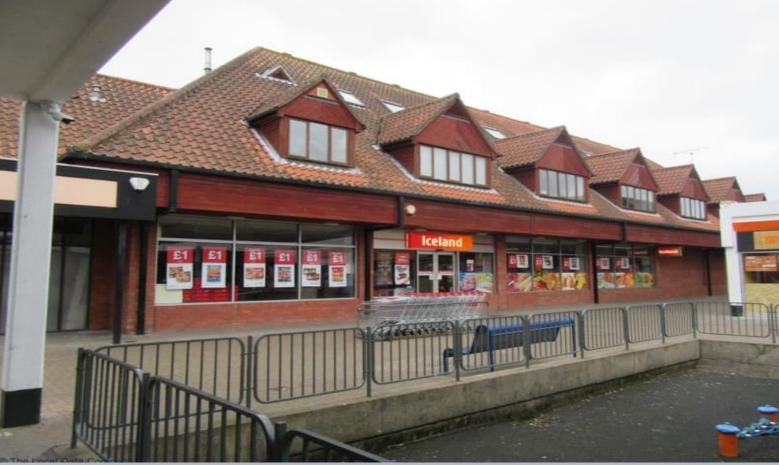

# **NEWLANDS CENTRE WITHAM CM8 2AP**

- Witham is an attractive town between Chelmsford and Colchester on the A12 •
- Situated close to main car park with Boots, Peacocks and Halifax. •
- Approximately 40,000 people living within a 10 minute drive time. •
- Occupiers within the scheme include Card Factory, Hays Travel & Savers. •
- Under the new E Use Class the property could be used as a shop, café, restaurant, nursery or • gym without the need for a planning application.

## **CLASS E UNIT TO LET**

#### TERMS

Available by way of a new effectively full repairing and insuring lease for a term of 5 years.

### RENT

£50,000 pax

**FLOOR AREAS** Ground Floor First Floor:

SQ FT / SQ M 1,001 / 93

EPC Available upon request.

3,500 / 325.16

IMPORTANT NOTICE Jackson Criss, their clients a