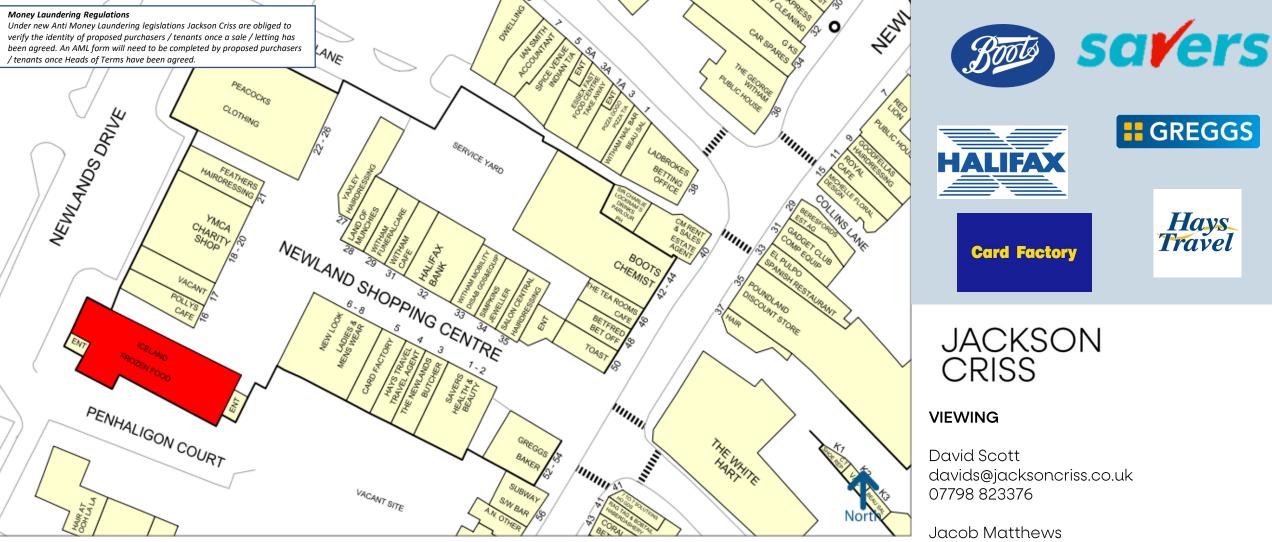

# **NEWLANDS CENTRE WITHAM CM8 2AP**

- Witham is an attractive town between Chelmsford and Colchester on the A12 •
- Situated close to main car park with Boots, Peacocks and Halifax. •
- Approximately 40,000 people living within a 10 minute drive time. •
- Occupiers within the scheme include Card Factory, Hays Travel & Savers. •
- Under the new E Use Class the property could be used as a shop, café, restaurant, nursery or • gym without the need for a planning application.