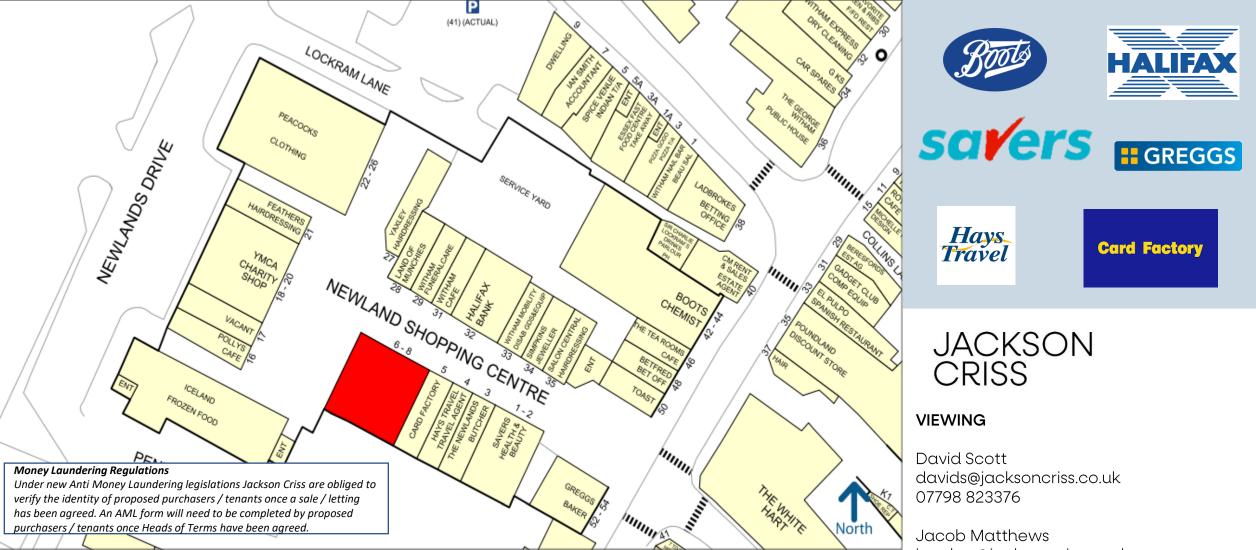

# **UNIT 6/8 NEWLANDS CENTRE WITHAM CM8 2AP**

- Witham is an attractive town between Chelmsford and Colchester on the A12
- Situated close to main car park with Boots, Peacocks and Halifax.
- Approximately 40,000 people living within a 10 minute drive time.
- Occupiers within the scheme include Card Factory, Hays Travel & Savers.
- Under the new E Use Class the property could be used as a shop, café, restaurant, nursery or gym without the need for a planning application.