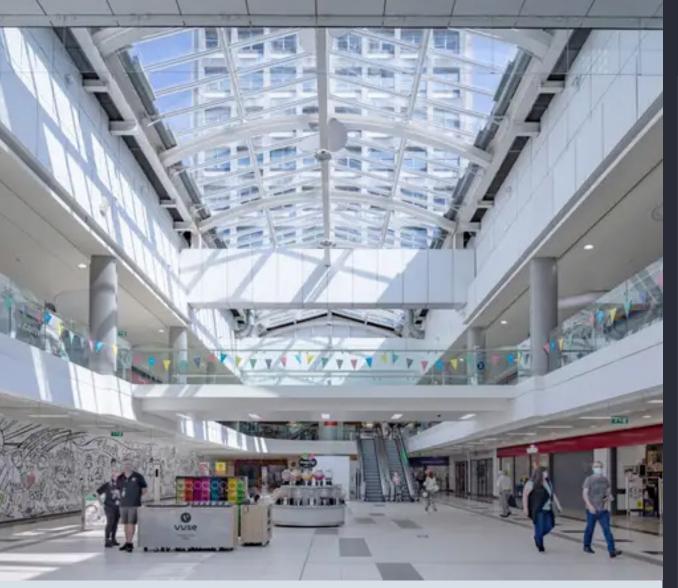

### KEY FACTS

12.5 MILLION ANNUAL FOOTFALL

23,000 UNIVERSITY STUDENTS

K

£4.4 BILLION PUBLIC AND PRIVATE CITY REGENERATION PROGRAMME

65 COMPLIMENTARY RETAILERS

584,000 RESIDENT CATCHMENT POPULATION

PREMIER LEAGUE FOOTBALL TEAM ATTRACTS 500,000 FANS ANNUALLY