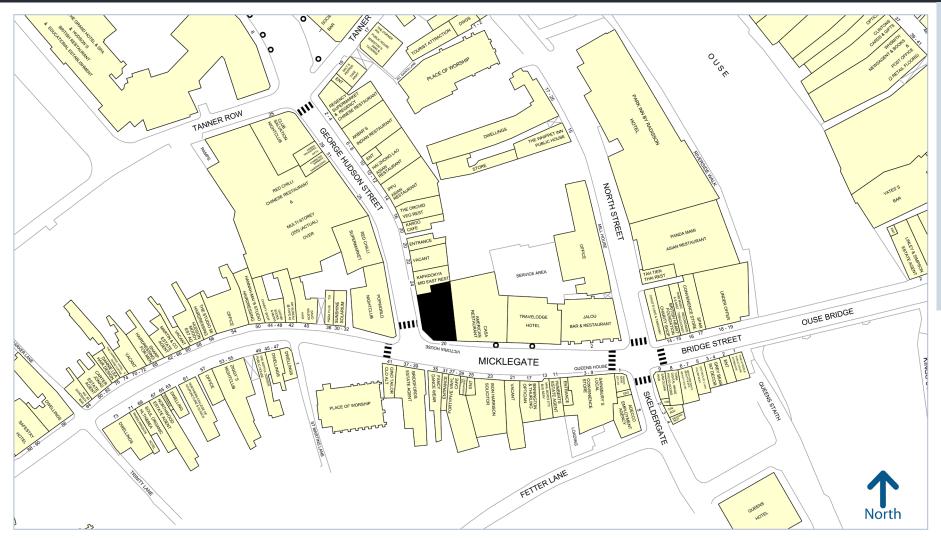

## YORK – 1 MICKLEGATE, YO1 6JG

- Unit occupies a prominent corner position on Micklegate, close to the Ouse River in York City Centre.
- George Hudson Street and Micklegate are popular independent restaurant and leisure pitches in the city.
- Nearby occupiers include Jalou Bar, Casa, Popworld and Sainsbury's Local, as well as a Travelodge on the upper parts.
- The unit would be suitable for a range of uses including retail, restaurant, leisure or alternative service uses (STPP).