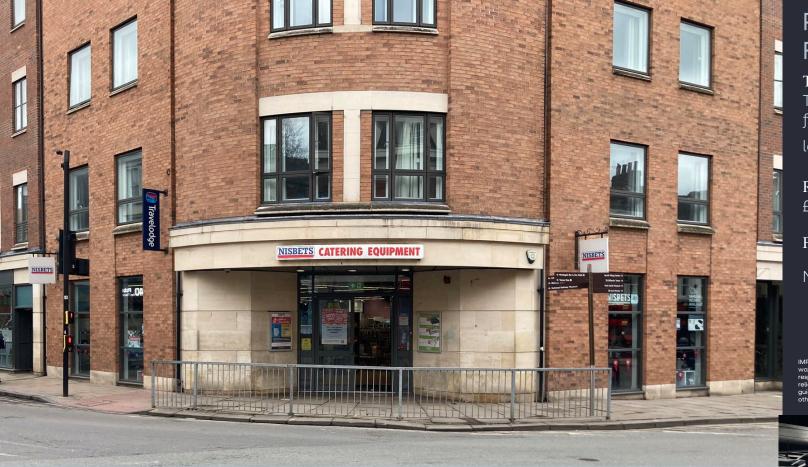

## YORK – 1 MICKLEGATE, YO1 6JG

- Unit occupies a prominent corner position on Micklegate, close to the Ouse River in York City Centre.
- George Hudson Street and Micklegate are popular independent restaurant and leisure pitches in the city.
- Nearby occupiers include Jalou Bar, Casa, Popworld and Sainsbury's Local, as well as a Travelodge on the upper parts.
- The unit would be suitable for a range of uses including retail, restaurant, leisure or alternative service uses (STPP).